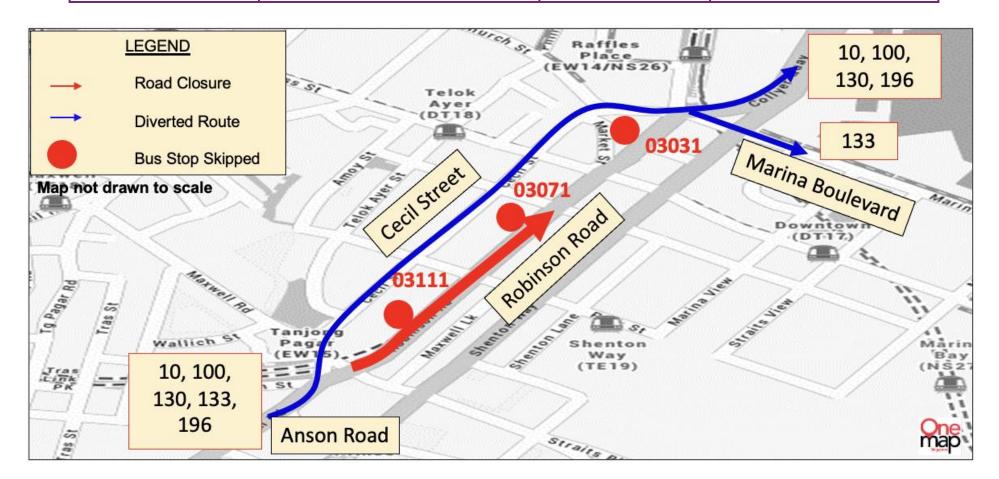

## These bus services will skip the following bus stops:

| Road Name<br>路名 Nama Jalan தெருப் பெயர்கள் | Bus Stop Skipped<br>不停靠的车站 Perhentian Bas Yang Dilangkau<br>தவிர்க்கப்படும் பேருந்து நிறுத்தங்கள் | Bus Stop Code<br>巴士站编号 Kod Perhentian Bas<br>பேருந்து நிறுத்தக் குறியீடு | Affected Service No.<br>受影响的巴士服务路线 No. Perkhidmatan Bas Yang<br>Terjejas பாதிக்கப்படும் பேருந்து சேவை எண் |
|--------------------------------------------|---------------------------------------------------------------------------------------------------|--------------------------------------------------------------------------|-----------------------------------------------------------------------------------------------------------|
| Robinson Road                              | After Capital Tower                                                                               | 03111                                                                    | 10, 100, 130, 133, 196                                                                                    |
|                                            | Opposite SO Sofitel Singapore                                                                     | 03071                                                                    | 10, 133, 196                                                                                              |
|                                            | Raffles Place Station Exit F                                                                      | 03031                                                                    | 10, 100, 130, 196                                                                                         |